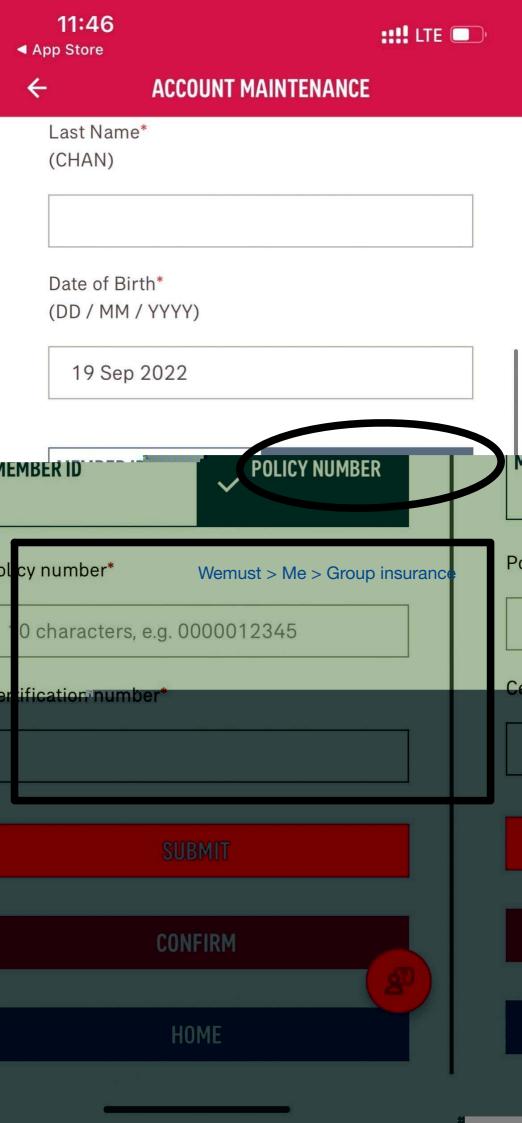

# VERIFY YOUR IDENTITY

We need a few details in order to verify your identity in group insurance

| *Mandatory input                                 |  |
|--------------------------------------------------|--|
| Last Name*<br>(CHAN)                             |  |
| *Capital letters Date of Birth* (DD / MM / YYYY) |  |
| 19 Sep 2022                                      |  |
|                                                  |  |

Insured member ID\* 0

10 characters

**SUBMIT** 

#### ACCOUNT. MAINTENANCEL

2021090838